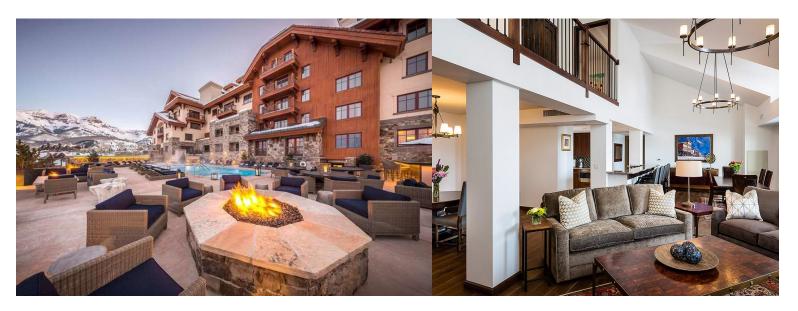

## Madeline Hotel & Residence, an Auberge Resort

Surrounded by 14,000-foot peaks, Madeline Hotel & Residences, An Auberge Resort exudes intimate elegance in the Colorado high country. Madeline pairs sophisticated design with attentive service and world-class amenities. Located in the heart of Mountain Village with ski-on/ski-off convenience to renowned trails and near-endless opportunities for alpine adventure all year-round. From spacious guestrooms and suites, to two, three, and four-bedroom residences, Madeline offers Telluride accommodations that deliver the utmost in comfort, style and atmosphere. Dining and lounging at Madeline Hotel and Residences satisfies sophisticated and simple tastes alike. M Lounge is featuring dining, a game room with a pool table and shuffleboard, as well as Black Iron Kitchen & Bar, which offers modern mountain cuisine live music, and signature fire tables. Madeline is also home to Telluride's only Starbucks and Dylan's Candy Bar.