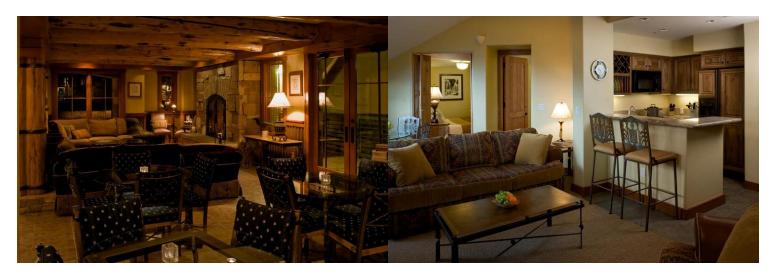

## Inn at Lost Creek

The Inn at Lost Creek is that welcome rarity—an intimate and very special boutique hotel set amongst the beautiful San Juan Mountains where warm hospitality and guest service are paramount to the guest experience. The Inn features the premier ski in/out locations of the entire resort, next to the ski school, nursery, and the two main lifts. The hotel features 27 uniquely designed suites, condominiums and 5 studios with elegantly comfortable furnishings, fine art photography and luxurious finishes. In-room comforts include fireplaces, petite kitchens, balconies, en suite laundry, jetted tubs, and steam showers. Enjoy ski valet service and dine at the hotel's Siam's Talay Grille. Guests receive complimentary access to The Spa at The Peaks Resort and Spa.